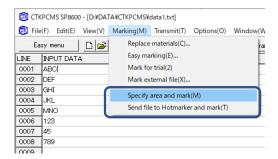

(9) After the conversion is completed, select "Marking" from the menu bar and choose "Specify area and mark" or "Send file to Hotmarker and mark" when start marking.