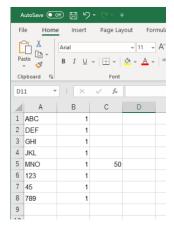

(1) Open EXCEL, then Enter
"DATA" into Column A

"QTY" into Column B
"NUMBER" into Column C

- (2) Go to "File" in menu bar→Select Save As
- (3) Select the file type "Text (tab delimited)" and save the file.