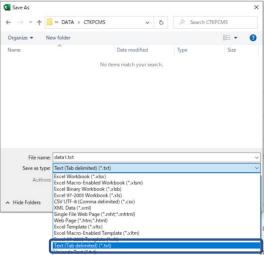

(1) Open EXCEL, then Enter
"DATA" into Column A

"QTY" into Column B
"NUMBER" into Column C

- (2) Go to "File" in menu bar→Select Save As
- (3) Select the file type "Text (tab delimited)" and save the file.