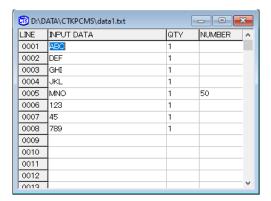

(4) Launch "PCMS" ommunication software.

(5) Go to "File" in menu bar→Select "Open"

(6) Change the file type to "All Files" and open the file saved in (3).

- (7) File loading is completed.
- (8) The file conversion is now completed.