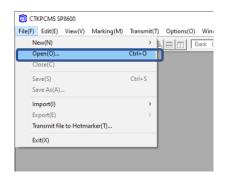

(4) Launch "PCMS" ommunication software.

(5) Go to "File" in menu bar→Select "Open"

(6) Change the file type to "All Files" and open the file saved in (3).

- (7) File loading is completed.
- (8) The file conversion is now completed.