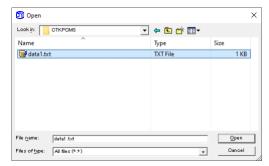

(4) Launch "PCMS" ommunication software.

(5) Go to "File" in menu bar→Select "Open"

(6) Change the file type to "All Files" and open the file saved in (3).

- (7) File loading is completed.
- (8) The file conversion is now completed.