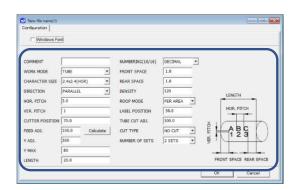

(4) Launch "PCMS" communication software.

(5) Go to "File" in menu bar→Go to "Import"→Go to"Import to Integrated Data file"

(6) Change the file type to "All Files" and open the file saved in (3).

(7) File loading is completed.When using built-in fonts, enter print setting information.