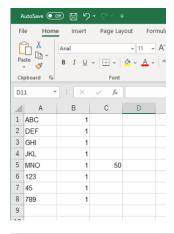

(1) Open EXCEL, then Enter
"DATA" into Colum

"DATA" into Column A
"QTY" into Column B
"NUMBER" into Column C

- (2) Go to "File" in menu bar→Select Save As
- (3) Select the file type "Text (tab delimited)" and save the file.