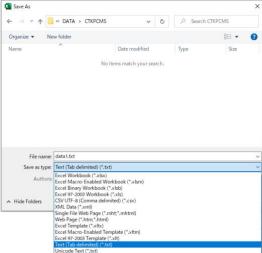

(1) Open EXCEL, then Enter
"DATA" into Colum

"DATA" into Column A
"QTY" into Column B
"NUMBER" into Column C

- (2) Go to "File" in menu bar→Select Save As
- (3) Select the file type "Text (tab delimited)" and save the file.