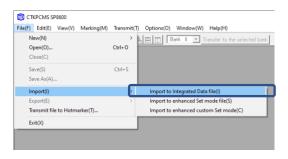

(4) Launch "PCMS" communication software.

(5) Go to "File" in menu bar→Go to "Import"→Go to"Import to Integrated Data file"

(6) Change the file type to "All Files" and open the file saved in (3).

(7) File loading is completed.When using built-in fonts, enter print setting information.