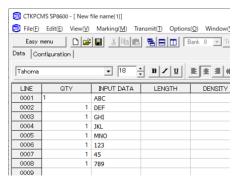

(8) The file conversion is now completed.

(9) After the conversion is completed, select "Marking" from the menu bar and choose "Specify area and mark" or "Send file to Hotmarker and mark" when start marking.