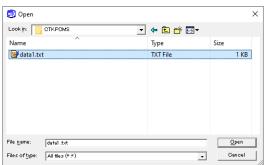

(4) Launch "PCMS" communication software.

(5) Go to "File" in menu bar→Go to "Import"→Go to"Import to Integrated Data file"

(6) Change the file type to "All Files" and open the file saved in (3).

(7) File loading is completed.When using built-in fonts, enter print setting information.