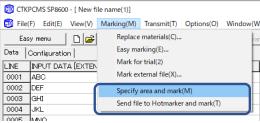

(8) The file conversion is now completed.

(9) After the conversion is completed, select "Marking" from the menu bar and choose "Specify area and mark" or "Send file to Hotmarker and mark" when start marking.